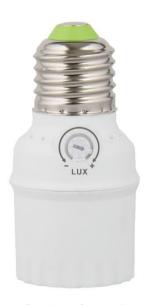

## **Description**

E27 Photocell Sensor Holder

## OR-OB-02B

Product front view