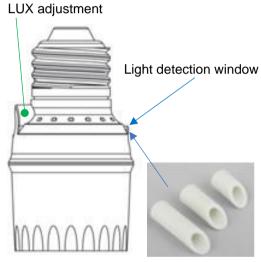

#### LUX:

(+) or (-): minor adjustments to compensate ambient brightness to turn-on or off lamp.

# **Light Shield**

 insert on the light detection window to prevent light emitted from the lamp to trigger sensor off then on again in cycles.

Lamp 20W-30W use short tube Lamp 40W-50W use medium tube Lamp>50W use large tube

Light shield tubes