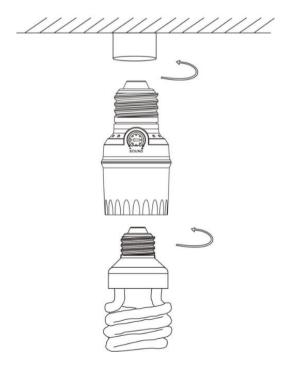

## Installation

- Screw in the sensor holder to a E27 lamp holder as shown:
- Fix the lamp into the sensor holder and test the installation